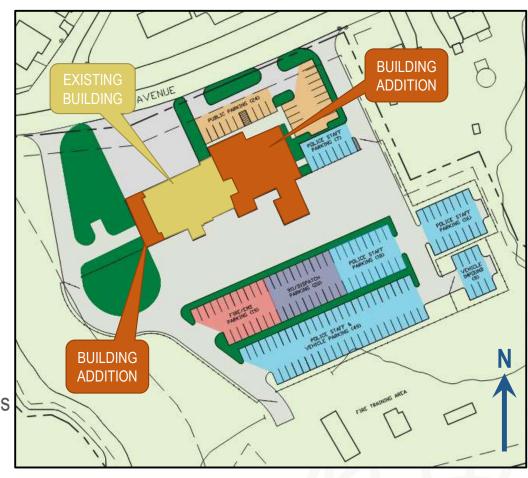

#### Public Safety Facility – 550 Minot Ave

- > Building addition for public safety including
  - Police department
  - Fire station administration support
  - 911 Center
  - Common public entry, lobby, and reception
  - Emergency operations center
  - Other shared program rooms and spaces
- ➤ Building addition for new tower truck bay
- Renovate existing living and support spaces
- > Allows for phased construction