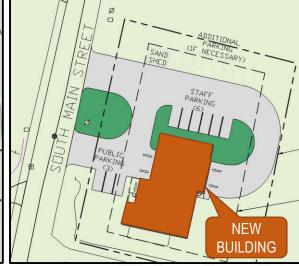

### Engine 2 – 180 South Main St

- ➤ New right-sized, purpose-built facility
- > Efficient building performance
- ➤ Allows for continued station operations during construction
- ➤ Drive-thru apparatus bay

PROPOSED SITE PLAN