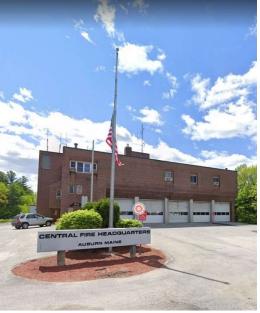

#### 911 Center – 550 Minot Ave

- > Lacks windows or access to natural light, located in the basement.
- ➤ Insufficient office space and lacks space for growth.
- > Lacks training rooms, locker area, and secure records storage.
- > No secure, visible and accessible reception area for public interactions

#### Police Department - 60 Court Street (City Hall)

- ➤ Short-term solution now going on 13+ years.
- > Departments on separate building floors, challenging communications and teamwork.
- > Inadequate evidence room/vehicle impound location, capacity and HVAC systems.
- > Lacks adequate locker rooms, shower areas and secure spaces.
- ➤ No Sally Port, Booking area, Holding area, or Prisoner processing area.