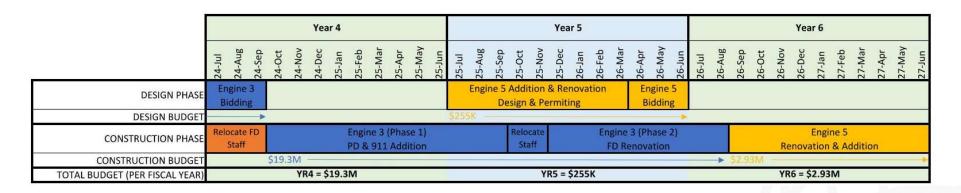

## Implementation Schedule

|                                | Year 1                                    |        |        |        |        |          |        |        |        | Year 2 |              |                                         |        |        |        |        |        |  |  |                  | Year 3 |                                    |        |        |        |        |        |        |        |        |        |        |                  |         |
|--------------------------------|-------------------------------------------|--------|--------|--------|--------|----------|--------|--------|--------|--------|--------------|-----------------------------------------|--------|--------|--------|--------|--------|--|--|------------------|--------|------------------------------------|--------|--------|--------|--------|--------|--------|--------|--------|--------|--------|------------------|---------|
|                                | 21-Jul                                    | 21-Aug | 21-Sep | 21-0ct | 21-Nov | 21-Dec   | 22-Jan | 22-Feb | 22-Mar | 22-Apr | 22-May       | 22-Jun                                  | 22-Jul | 22-Aug | 22-Sep | 22-0ct | 22-Nov |  |  | 23-reb           | - 1    | 23-May                             | 23-Jun | 23-Jul | 23-Aug | 23-Sep | 23-0ct | 23-Nov | 23-Dec | 24-Jan | 24-Feb | 24-Mar | 24-Apr<br>24-Mav | G 11 VC |
| DESIGN PHASE                   | Pre-Design (Survey,<br>Wetlands, Geotech) |        |        |        |        |          |        |        |        |        |              | Engine 2 New Station Design & Permiting |        |        |        |        |        |  |  | ingine<br>Biddin |        |                                    |        |        |        |        |        |        |        |        |        |        |                  |         |
| DESIGN BUDGET                  | \$200                                     | К —    |        |        |        | <b>→</b> |        |        |        |        |              | - "                                     | \$210  | K —    |        |        |        |  |  |                  |        |                                    | -      | \$1.5  | VI —   |        |        |        |        |        |        |        |                  |         |
| CONSTRUCTION PHASE             | :                                         |        |        |        |        |          |        |        |        |        |              |                                         |        |        |        |        |        |  |  |                  |        | Engine 2  New Station Construction |        |        |        |        |        |        |        |        |        |        |                  |         |
| CONSTRUCTION BUDGET            |                                           |        |        |        |        |          |        |        |        |        |              |                                         |        |        |        |        |        |  |  |                  |        |                                    |        | \$2.61 | VI —   |        |        |        |        |        |        |        |                  |         |
| TOTAL BUDGET (PER FISCAL YEAR) | YR1 = \$200K                              |        |        |        |        |          |        |        |        |        | YR2 = \$210K |                                         |        |        |        |        |        |  |  |                  |        | YR3 = \$4.1M                       |        |        |        |        |        |        |        |        |        |        |                  |         |