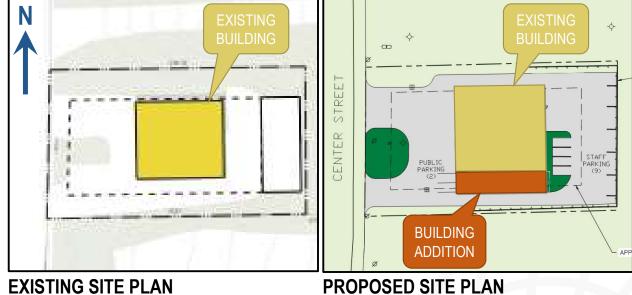

## **The Solutions**

- Engine 5 651 Center St
  - > Building addition on south for additional bunk and support space
  - > Renovate and modernize existing support spaces
  - > No changes to existing apparatus bay