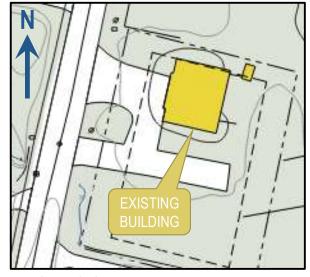

#### Engine 2 – 180 South Main St

- > Living spaces open directly into the apparatus bays.
- > Lacks drive-thru apparatus bay
- > Undersized living quarters and no accommodation for gender diversity
- > No equipment storage, work-stations or fitness area
- > Lacks apparatus bay and living space for EMS