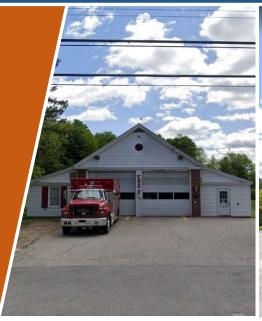

#### Engine 2 – 180 South Main St

- > Living spaces open directly into the apparatus bays.
- > Lacks drive-thru apparatus bay
- > Undersized living quarters and no accommodation for gender diversity
- > No equipment storage, work-stations or fitness area
- > Lacks apparatus bay and living space for EMS